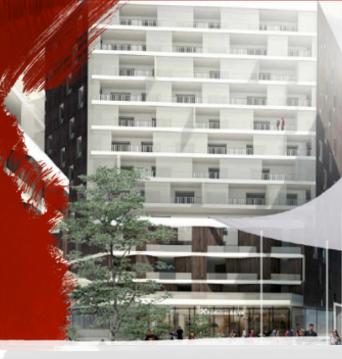

# Campus M - Building 2

Bucharest, Sector 2, Piata Iancului

#### **Building information**

| Building status      | On hold     |
|----------------------|-------------|
| Year of construction | 2018        |
| Parking ratio        | 1 / 58 sq m |
| Total building area  | 22 000 sq m |